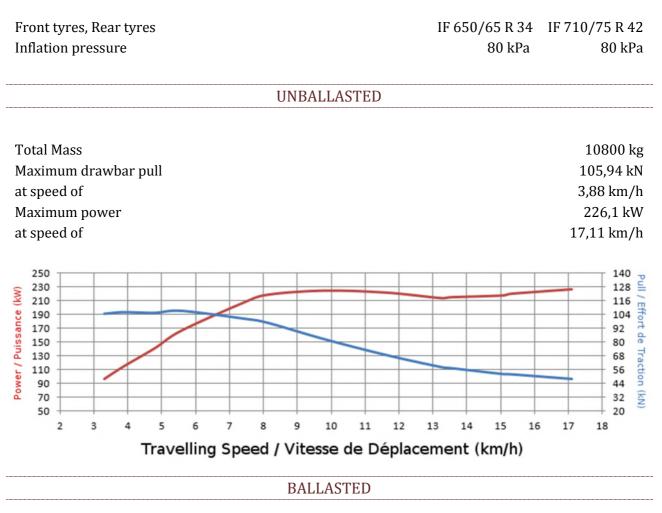

|             |           | 78,3 ki      |
|                                                                                           |             |           |              |
| at the frame                                                                              |             |           | 78,1 ki      |
| at the frame                                                                              |             |           | 78,1 ki      |
|                                                                                           |             |           | 78,1 kř      |
| 110<br>102<br>102<br>98<br>98<br>90<br>90<br>90<br>90<br>90<br>90<br>90<br>90<br>90<br>90 |             |           | 78,1 kř      |





Lifting Height / Hauteur de levage (mm)

### DRAWBAR TEST



Not available