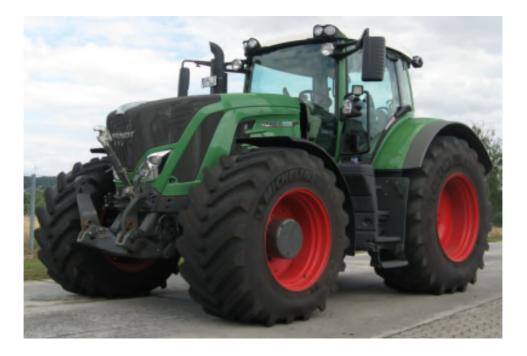

# OECD ABSTRACT OF AGRICULTURAL AND FORESTRY TRACTOR PERFORMANCE TEST

| OECD Approval Number | 2/2 941                            |
|----------------------|------------------------------------|
| OECD Approval Date   | 17/03/2016                         |
| Make                 | Fendt                              |
| Model                | 939 S4 Vario                       |
| Туре                 | 4 WD                               |
| Transmission         | Continuously variable transmission |
| Speed                | 60 km/h                            |
| Manufacturer         | AGCO GmbH                          |
| Testing Station      | DLG – Germany                      |